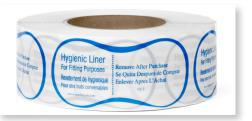

## **Packaging Specifications**

INDIVIDUAL CL-2

2" x 4 5/16"

QUANTITY PER CASE

1,000 liners per roll, 10 rolls or 10,000 liners per case

CASE DIMENSIONS

15" x 8" x 13"

WEIGHT PER CASE