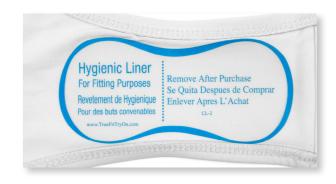

### **Function**

- The CL-2 Hygienic Liner protects ladies' swimwear and lingerie while being tried on at the retail store and at home from ecommerce/catalog sales.
- Protects swimwear from being soiled, so that garments will not be "marked out of stock".

### **Product Focus**

 Non-porous "plastic" face sheet doesn't get dirty or marked up when applying to swimwear. The beautiful hourglass shape fits a wide variety of swimwear types in a fashionable way.